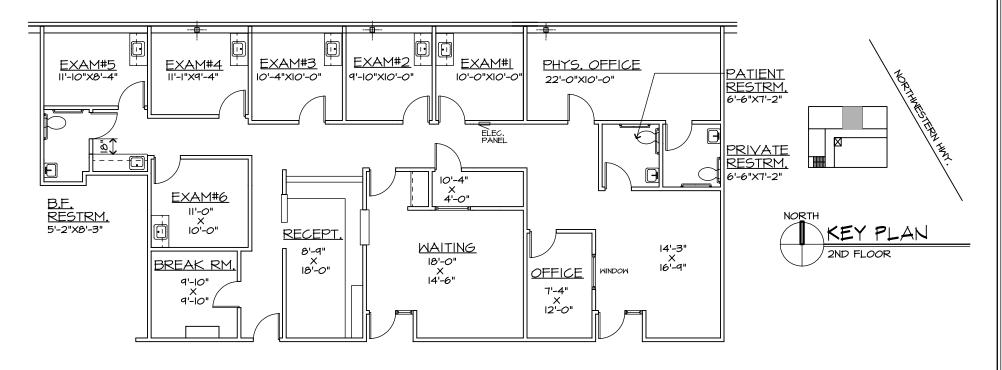

### AS-BUILT PLAN FOR SUITE #202

NOT TO SCALE

29275 NORTHWESTERN HIGHWAY SOUTHFIELD, MI

AREA: 2,834 RENTABLE SQ.FT.

### NORTHWESTERN MEDICAL BUILDING

FOR INFORMATION CALL:

C/O SCOTT J. MARCUS RSM MANAGEMENT (248) 645-2600

NOTE:

ALL DIMENSIONS ARE APPROX. INTERIOR DIMENSIONS.

2/2/12