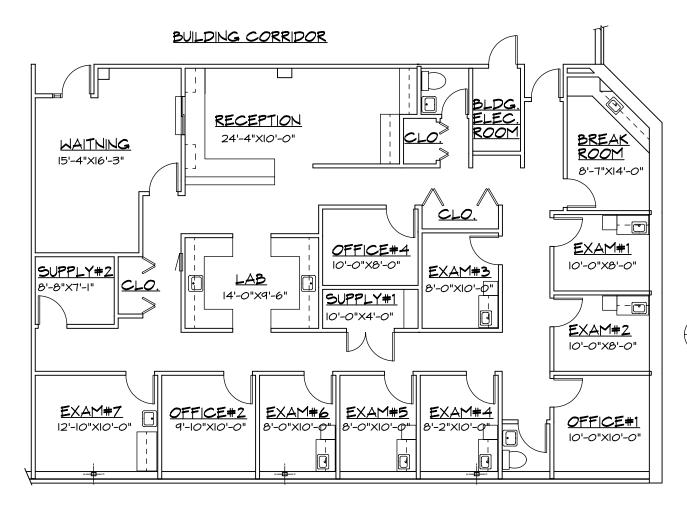

#### BUILDING CORRIDOR

# NORTHWESTEF MEDICAL

29275 NORTHWESTERN HIGHWAY SOUTHFIELD, MI

SUITE #207

AREA: 2,982 RENTABLE SQ.FT

FOR INFORMATION CALL:

## SPACE AVAILABLE: SUITE #207

NOT TO SCALE

#### NOTE:

I. ALL DIMENSIONS ARE APPROX. INTERIOR DIMENSIONS

C/O SCOTT J. MARCUS RSM MANAGEMENT (248) 645-2600